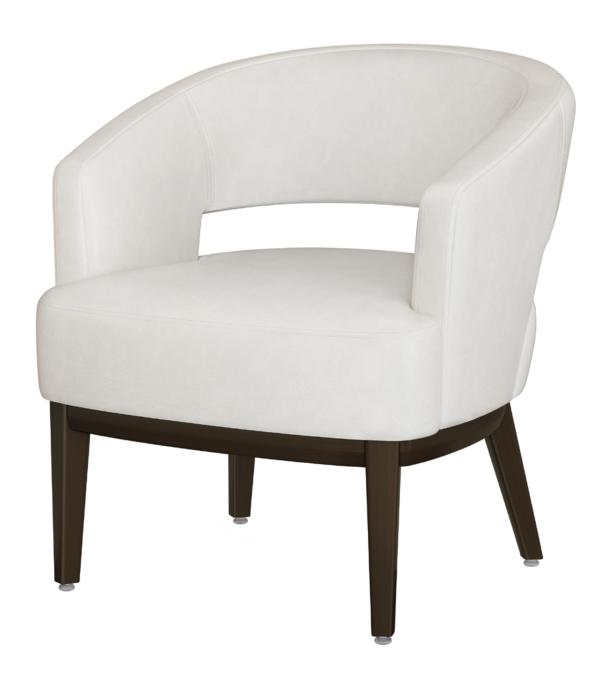

# novara

Lounge

Furnishing the Future

A curved back that becomes arms on a faceted and curved seat rail and tapered legs made of Classic Kwalu material. This is the Novara Lounge Chair by Kwalu. The back and arms of the Novara create an ergonomically preferred inverted triangle shape on a plush seat cushion and a large pass-through cleanout. This modern design is punctuated by French Seams on the top of Novara's seat and back.

Model: NOVALN1111 29W 27.25D 31.75H 22SW 21SD 19SH 26AH