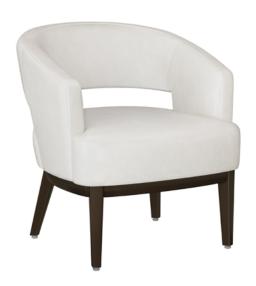

# novara

Lounge

Furnishing the Future

A curved back that becomes arms on a faceted and curved seat rail and tapered legs made of Classic Kwalu material. This is the Novara Lounge Chair by Kwalu. The back and arms of the Novara create an ergonomically preferred inverted triangle shape on a plush seat cushion and a large pass-through cleanout. This modern design is punctuated by French Seams on the top of Novara's seat and back.

## Statement of Line

29W 27.25D 31.75H 26AH