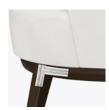

# novara

Lounge

Furnishing the Future

A curved back that becomes arms on a faceted and curved seat rail and tapered legs made of Classic Kwalu material. This is the Novara Lounge Chair by Kwalu. The back and arms of the Novara create an ergonomically preferred inverted triangle shape on a plush seat cushion and a large pass-through cleanout. This modern design is punctuated by French Seams on the top of Novara's seat and back.

#### Steel Reinforced

Our patented steelreinforced joint system uses over 20 pieces of steel in most Kwalu chairs. Stop ongoing and costly furniture replacement.

**Back Cutout** 

Back Cutout prevents build-up of debris and provides for easy maintenance.