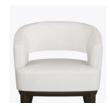

# novara

Lounge

Furnishing the Future

A curved back that becomes arms on a faceted and curved seat rail and tapered legs made of Classic Kwalu material. This is the Novara Lounge Chair by Kwalu. The back and arms of the Novara create an ergonomically preferred inverted triangle shape on a plush seat cushion and a large pass-through cleanout. This modern design is punctuated by French Seams on the top of Novara's seat and back.

**Contoured Seat Rails** 

Beveled seat rails enhance the look of the chair making it more elegant.